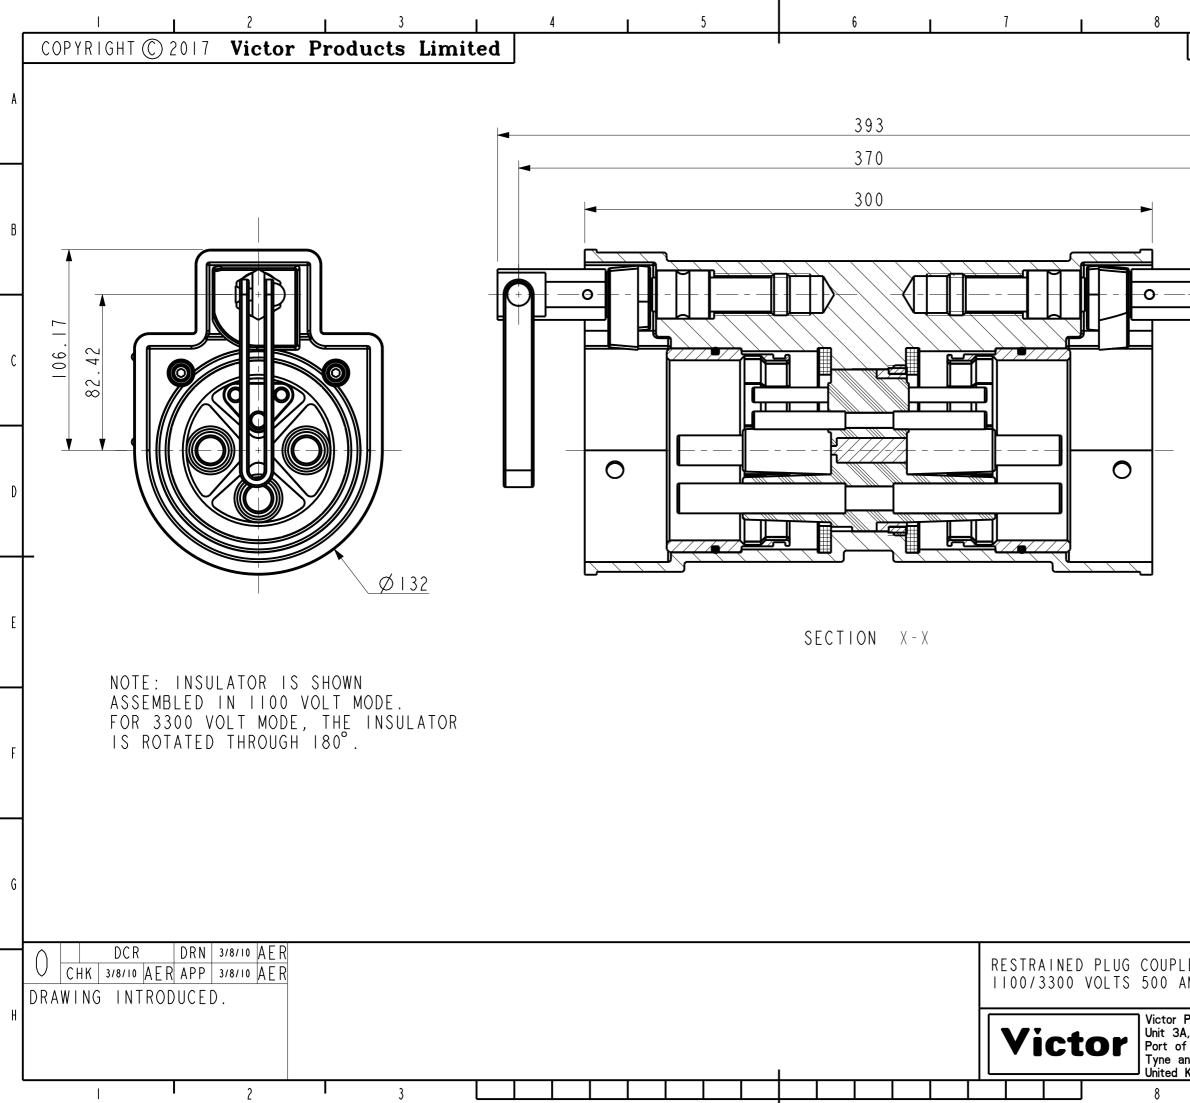

| I 9                                               | I                                                                                                              | 10         |              |          |  |
|---------------------------------------------------|----------------------------------------------------------------------------------------------------------------|------------|--------------|----------|--|
| APPROVED                                          | FOR MANU                                                                                                       | IFACTU     | RE           |          |  |
|                                                   | DRAWING N≬                                                                                                     |            | ISSUE<br>No. |          |  |
|                                                   | CP30                                                                                                           | 2          |              | A        |  |
|                                                   |                                                                                                                | <b>A</b>   |              |          |  |
| <b>→</b>                                          | Ū.                                                                                                             |            |              |          |  |
|                                                   | CERTIFICATE RELATED DRAWING                                                                                    |            | AWING        |          |  |
|                                                   | NO MODIFICATIONS PERMITTED<br>WITHOUT THE APPROVAL OF                                                          |            |              | В        |  |
|                                                   | THE TECHNICAL                                                                                                  | MANAGER    | ſ            |          |  |
|                                                   |                                                                                                                |            |              |          |  |
| ╧┫ϔ╠╴╴╿                                           |                                                                                                                |            |              |          |  |
|                                                   |                                                                                                                |            |              |          |  |
| 2                                                 |                                                                                                                |            |              | С        |  |
| - 0                                               |                                                                                                                |            |              |          |  |
|                                                   |                                                                                                                |            |              |          |  |
|                                                   |                                                                                                                |            |              |          |  |
|                                                   |                                                                                                                |            |              | D        |  |
|                                                   |                                                                                                                |            |              |          |  |
|                                                   | DO NOT SCALE                                                                                                   |            |              |          |  |
|                                                   | DIMENSIONS IN MILLIMETRES (mm)<br>MAXIMUM MACHINED SURFACE<br>TEXTURE um Ro 3.2<br>MACHINE WHERE MARKED THUS 🗸 |            |              | E        |  |
|                                                   |                                                                                                                |            |              |          |  |
|                                                   | ANGULAR TOLERANCES $\pm 1/2^{\circ}$                                                                           |            |              |          |  |
|                                                   | DIMENSIONAL TOLERANCES<br>UNLESS OTHERWISE STATED                                                              |            |              |          |  |
|                                                   | UPTO 6 ±0.1<br>OVER 6 UPTO 30 ±0.2                                                                             |            |              |          |  |
|                                                   | OVER 30 UPTO 100 ±0.3<br>OVER 100 UPTO 300 ±0.5                                                                |            |              |          |  |
|                                                   | OVER 300 ±0.8                                                                                                  |            | F            |          |  |
|                                                   | TEST No.                                                                                                       | PROCES     | S No.        |          |  |
|                                                   | 200                                                                                                            |            | _            | <b>—</b> |  |
|                                                   | DRAWN<br>DATE                                                                                                  | AE<br>3/8/ |              |          |  |
|                                                   | CHECKED                                                                                                        | 3/8/10     |              | G        |  |
|                                                   | APPROVED                                                                                                       | 3/8/10     |              |          |  |
|                                                   | SCALE<br>DRAWING                                                                                               | I:         | ISSUE        |          |  |
| .ER – TYPE 3RPCA<br>MPS.                          |                                                                                                                | NV.        | No.          |          |  |
| Products Limited                                  | SHEET I OF I                                                                                                   |            | H            |          |  |
| A, Tyne Dock East Side,<br>f Tyne, South Shields, | CP302 0                                                                                                        |            |              |          |  |
| nd Wear, NE33 5SQ,<br>Kingdom                     |                                                                                                                |            |              |          |  |
| 9                                                 | I                                                                                                              | 10         |              |          |  |