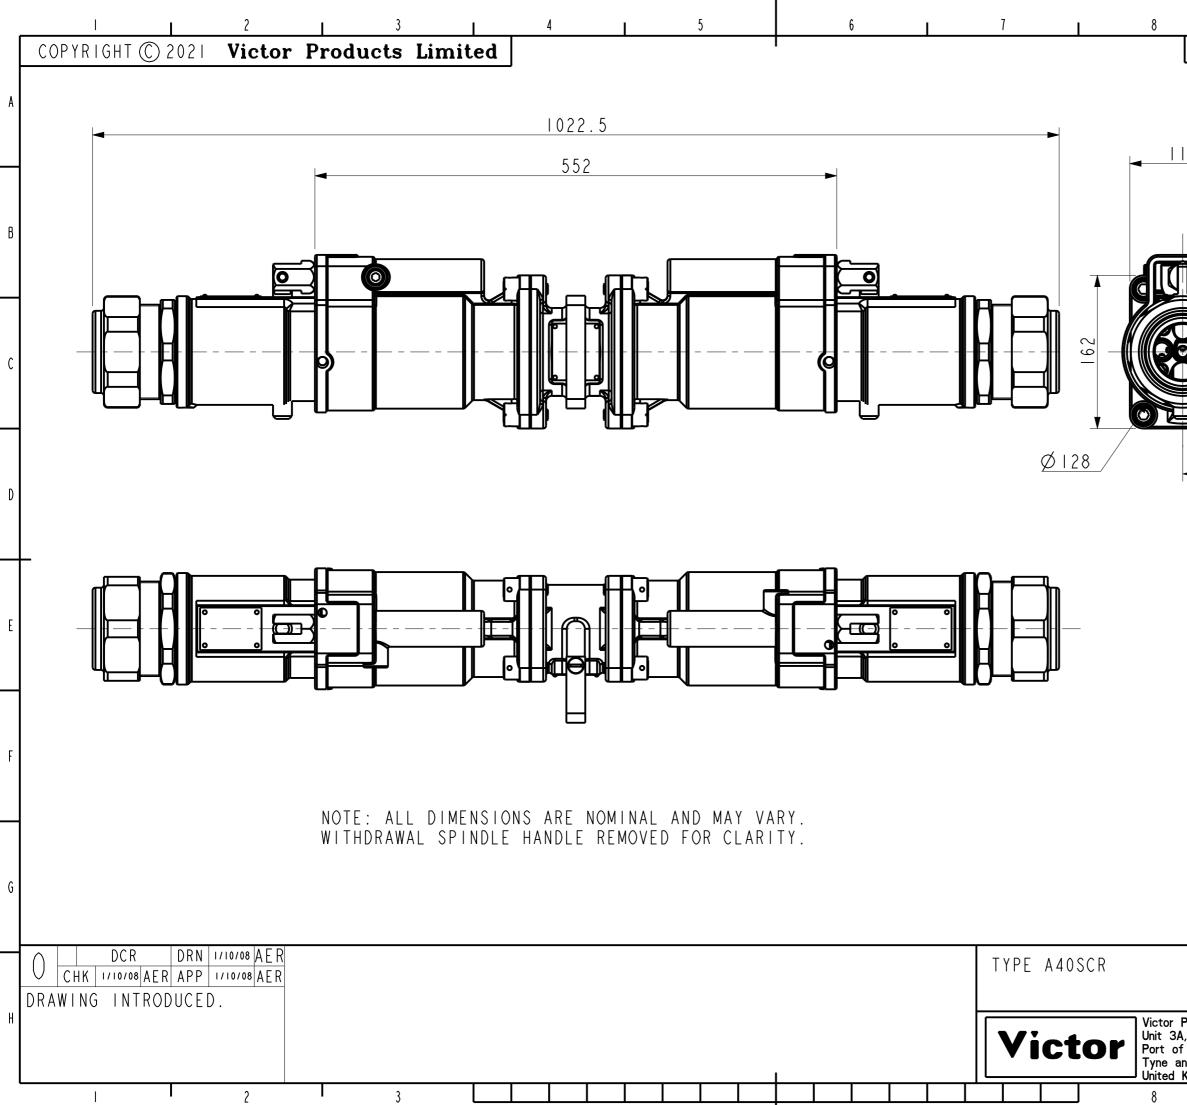

| 9                                                                                     |