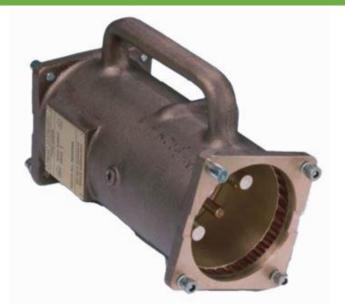

## SPECIFICATION

- Provision of 3 power, 1 pilot and 2 auxiliary contacts with scraping earth.
- ▼ Current rating 500 Amps.
- Voltage 3300 Volts.
- Veight 13 kgs.

## **STANDARDS & CERTIFICATION**

EN IEC 60079-0: 2018 & EN IEC 60079-1: 2014 Certificate No. Baseefa 09ATEX0122X

I M2 Ex db I Mb IECEx Certificate No. BAS 09.0049X Ex db I Mb

## **FEATURES & BENEFITS**

- Minimal spares stockholding.
- Compact size and weight.
- Simple serviceable design.
- To Facilitate the connection of 2 trailing cables, fitted with suitable mating Type A43PB plugs.
- Suitable for deep mine and opencast environments.
- Can be used in systems with or without electrical interlock by means of the pilot circuit.
- Ideally suited to joining short runs of cable which are prone to mechanical damage.